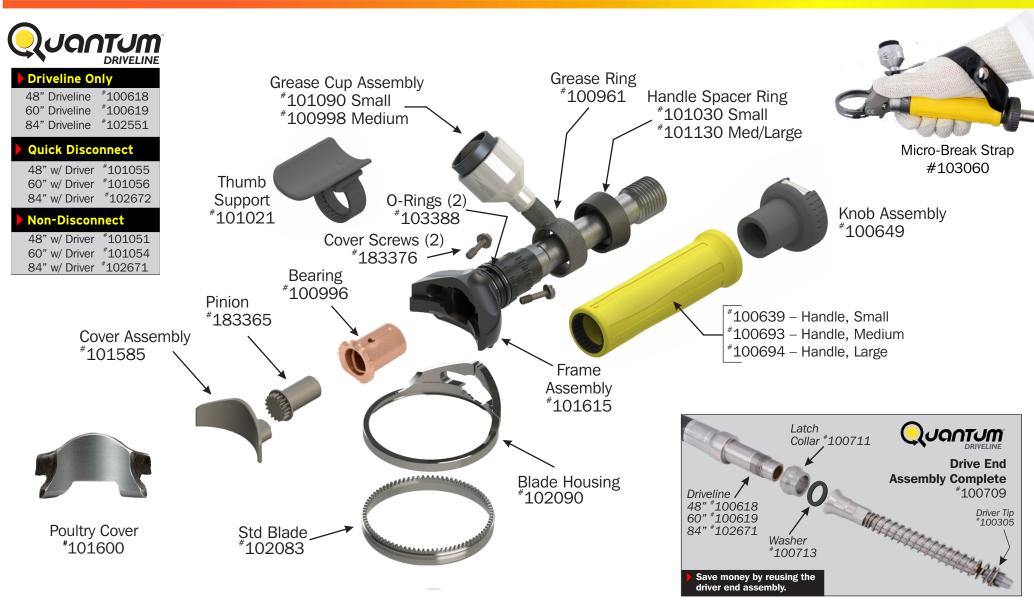

## **Q500 Trimmers**

Please review Operating Instructions for complete instructions and safety information.

Order: 800-321-8763 | Fax: 440-328-4535 | service@bettcher.com

#### **Driveline Only**

48" Driveline #100618 60" Driveline #100619 84" Driveline #102551

#### Quick Disconnect

48" w/ Driver #101055 60" w/ Driver #101056 84" w/ Driver #102672

### Non-Disconnect

48" w/ Driver #101051 60" w/ Driver #101054 84" w/ Driver #102671

High Performance Grease #102609 - 13.5 oz / 383 g #102612 - 35 lb / 15,8 kg

Please review Operating Instructions for complete instructions and safety information.