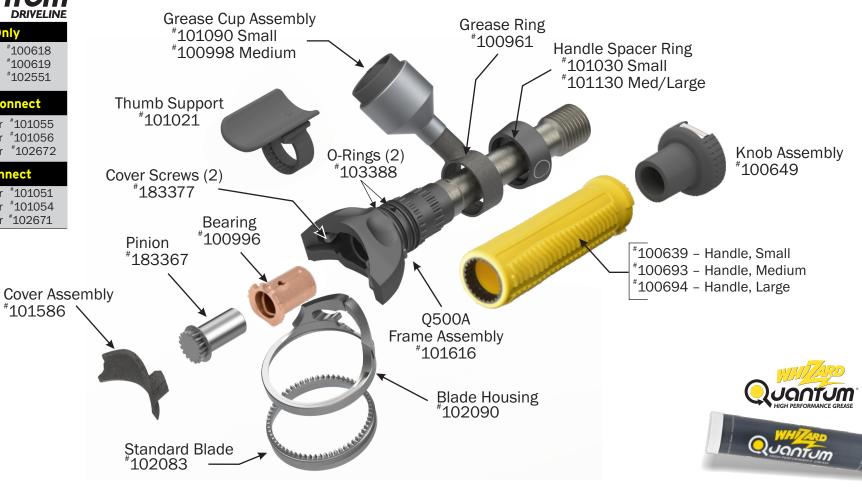

# **Q500A Angled Trimmers**

#### **Driveline Only**

48" Driveline #100618 60" Driveline #100619 84" Driveline #102551

#### Quick Disconnect

48" w/ Driver #101055 60" w/ Driver #101056 84" w/ Driver #102672

### Non-Disconnect

48" w/ Driver #101051 60" w/ Driver #101054 84" w/ Driver #102671

High Performance Grease #102609 - 13.5 oz / 383 g #102612 - 35 lb / 15,8 kg

Please review Operating Instructions for complete instructions and safety information.