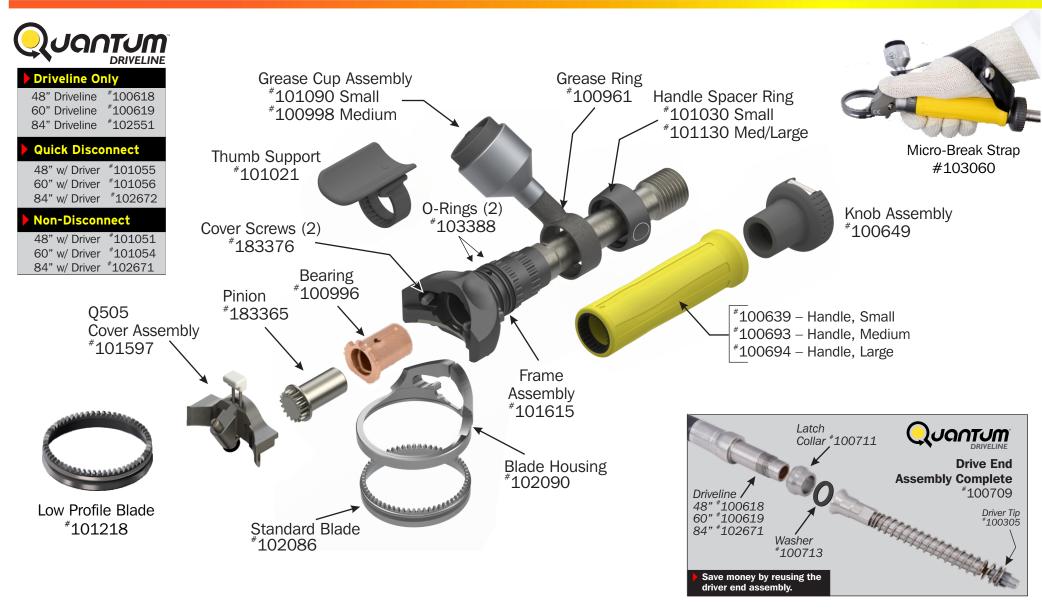

## **Q505 Trimmers**

Please review Operating Instructions for complete instructions and safety information.

Order: 800-321-8763 | Fax: 440-328-4535 | service@bettcher.com

#### **Driveline Only**

48" Driveline #100618 60" Driveline #100619 84" Driveline #102551

#### Quick Disconnect

48" w/ Driver #101055 60" w/ Driver #101056 84" w/ Driver #102672

### Non-Disconnect

48" w/ Driver #101051 60" w/ Driver #101054 84" w/ Driver #102671

High Performance Grease #102609 - 13.5 oz / 383 g #102612 - 35 lb / 15,8 kg

Please review Operating Instructions for complete instructions and safety information.