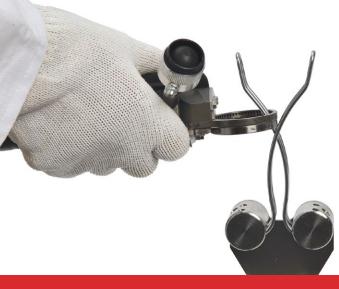

## **How It Works**

- Two specially engineered flexible stainless steel alignment rods pivot on a compact base.
- A spring mechanism provides the ideal amount of tension between the blade edge and the rods.
- Both sides of the blade are straightened simultaneously, resulting in a perfect cutting edge in just seconds.