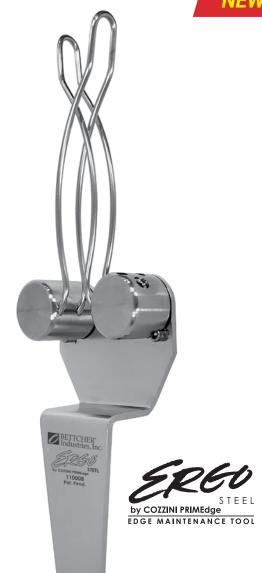

## Ergo Steel<sup>™</sup> Edge Maintenance Tool

The fast, easy way to restore blade edges to razor-sharp performance.

The Bettcher Ergo Steel™ edge maintenance tool restores sharp blade edges in just seconds – right on the production floor. It's so easy to use, it requires no operator training!

- · Fits comfortably and safely for easy right- or left-hand operation
- Also designed for bench-mounted use

With its stainless steel construction and smooth electropolished finish, the Bettcher Ergo Steel resists product adhesion and buildup, too, making cleaning easier and more thorough.

## **How It Works**

- Two specially engineered flexible stainless steel alignment rods pivot on a compact base.
- A spring mechanism provides the ideal amount of tension between the blade edge and the rods.
- Both sides of the blade are straightened simultaneously, resulting in a perfect cutting edge in just seconds.