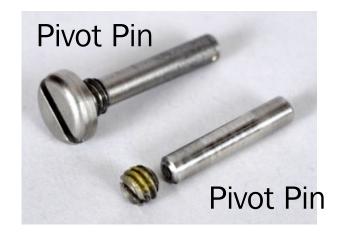

This new kit makes it easy to fix this unusual occurrence. Included in the kit are a heavy-duty threaded pin plus instructions.

To install, with the old pin and set screw removed, simply insert the threaded pin through the boss and air cylinder piston and tighten. Thread the new pin to secure the holding pin.