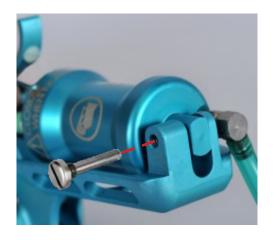

## **Pivot Pin Repair Kit**

For rare events when the mounting boss that holds the air cylinder pivot is broken, a new repair kit #108803 has been created.

Previously, when the boss broke, there was no way to retain the pivot dowel, and the entire frame had to be replaced.

This new kit makes it easy to fix this unusual occurrence. Included in the kit are a heavy-duty threaded pin plus instructions.

To install, with the old pin and set screw removed, simply insert the threaded pin through the boss and air cylinder piston and tighten. Thread the new pin to secure the holding pin.

This repair works for all AirShirz® models–Lite, Classic and Magnum.